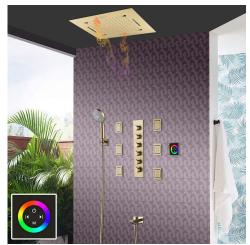

### TOUCH PANEL CONTROLLED THERMOSTATIC RECESSED CEILING MOUNT LED RAINFALL WATERFALL MIST MUSICAL SHOWER SYSTEM WITH BODY JETS AND HAND SHOWER SPECIFICATIONS

#### **Shower Head**

Shower Head 3 Functions: Waterfall, Rainfall & Mist.

Shower head size: 20 x 20 inch

Each function run all together and separately

Music and LED light work by electronic

All Metal Material: Solid Brass: Stainless Steel (top showerhead, hose)

Shower Head Mounting: Flush on ceiling

Hand Spray Hose: 59 inch Water flow: 2.5 GPM ~ 5.5 GPM Water pressure: 0.3 MPA ~ 1 MPA

Water pipe lines: 3/4 inch water pipes for the hot and cold water mixer

inlet, the others are 1/2 inch