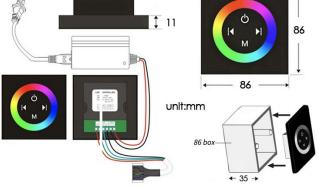

## **Touch Panel Control** MANUAL MODE Turn On/Off Control M Auto mode setting AUTO MODE Set the speed of color change, fast/slow

Water Pressure: 0.3-0.5MPA Shower Flow Rate: 9-25L/min

All dimensions and specifications are nominal and may vary. Use actual products for accuracy in critical situations.