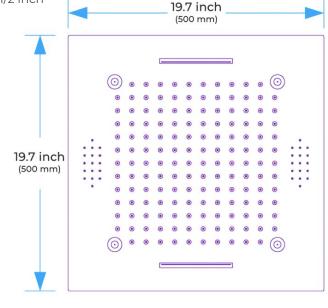

#### **Shower Head**

Shower Head 3 Functions: Waterfall, Rainfall & Mist.

Shower head size: 20 x 20 inch

Each function run all together and separately

Music and LED light work by electronic

All Metal Material: Solid Brass: Stainless Steel (top showerhead, hose)