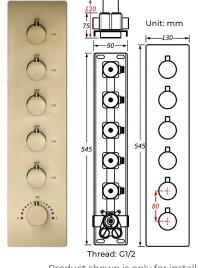

## **Touch Panel Control** MANUAL MODE Turn On/Off Control M Auto mode setting AUTO MODE Set the speed of color change, fast/slow

Water Pressure: 0.3-0.5MPA Shower Flow Rate: 9-25L/min

All dimensions and specifications are nominal and may vary. Use actual products for accuracy in critical situations.

#### **Shower Mixer**