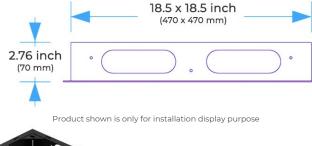

#### **Shower Head**

Shower Head 3 Functions: Waterfall, Rainfall & Mist.

Shower head size: 20 x 20 inch

Each function run all together and separately

Music and LED light work by electronic

All Metal Material: Solid Brass: Stainless Steel (top showerhead, hose)

Shower Head Mounting: Flush on ceiling

Hand Spray Hose: 59 inch Water flow: 2.5 GPM ~ 5.5 GPM Water pressure: 0.3 MPA ~ 1 MPA

Water pipe lines: 3/4 inch water pipes for the hot and cold water mixer

inlet, the others are 1/2 inch