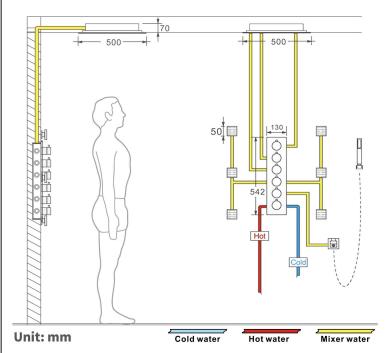

Shower Head Mounting: Flush on ceiling

Hand Spray Hose: 59 inch Water flow: 2.5 GPM ~ 5.5 GPM Water pressure: 0.3 MPA ~ 1 MPA

Water pipe lines: 3/4 inch water pipes for the hot and cold water mixer

inlet, the others are 1/2 inch