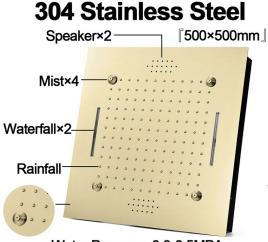

#### **Shower Head**

Shower Head 3 Functions: Waterfall, Rainfall & Mist.

Shower head size: 20 x 20 inch

Each function run all together and separately

Music and LED light work by electronic

All Metal Material: Solid Brass: Stainless Steel (top showerhead, hose)