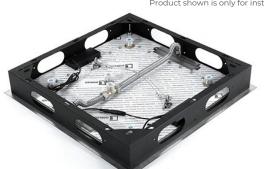

#### **Shower Head**

Shower Head 3 Functions: Waterfall, Rainfall & Mist.

Shower head size: 20 x 20 inch

Each function run all together and separately

Music and LED light work by electronic

All Metal Material: Solid Brass: Stainless Steel (top showerhead, hose)

Shower Head Mounting: Flush on ceiling

Hand Spray Hose: 59 inch Water flow: 2.5 GPM ~ 5.5 GPM Water pressure: 0.3 MPA ~ 1 MPA

Water pipe lines: 3/4 inch water pipes for the hot and cold water mixer

inlet, the others are 1/2 inch