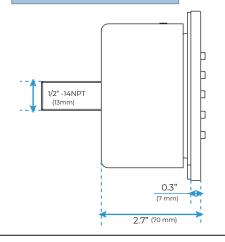

#### **Body Jet**

#### FEATURES

Material: Brass
Base Plate Height: 5-1/8"
Base Plate Width: 5-1/8"
Jet Surface Area: 3-1/8"
Surface Depth: 1/4"
Adjustment Angle: 5°
Male NPT Connection: 1/2"
Maximum Flow Rate: 2.5 GPM

(9.5L/min) max @ 80 psi