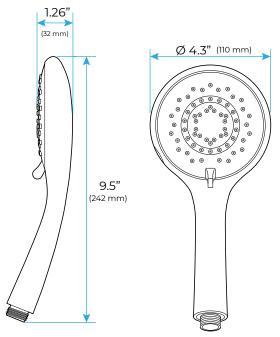

size: 20 x 20 inch

Each function run all together and separately

Music and LED light work by electronic

All Metal Material: Solid Brass: Stainless Steel (top showerhead, hose)

Shower Head Mounting: Flush on ceiling

Hand Spray Hose: 59 inch Water flow: 2.5 GPM ~ 5.5 GPM Water pressure: 0.3 MPA ~ 1 MPA

Water pipe lines: 3/4 inch water pipes for the hot and cold water mixer

inlet, the others are 1/2 inch

## **Touch Panel Control** MANUAL MODE Turn On/Off Control M Auto mode setting AUTO MODE Set the speed of color change, fast/slow







Water Pressure: 0.3-0.5MPA Shower Flow Rate: 9-25L/min







All dimensions and specifications are nominal and may vary. Use actual products for accuracy in critical situations.

## Fontana Showers®

#### **Shower Mixer**





#### **Hand Shower**



Product shown is only for installation display purpose

#### **Shower Mixer Connections**



Flow Rate: 2.0 GPM / 7.6 LPM

# 1" x 1" G1/2 6.7"

Spout

#### **Body Jet**





#### FEATURES

Material: Brass
Base Plate Height: 5-1/8"
Base Plate Width: 5-1/8"
Jet Surface Area: 3-1/8"
Surface Depth: 1/4"
Adjustment Angle: 5°
Male NPT Connection: 1/2"
Maximum Flow Rate: 2.5 GPM

(9.5L/min) max @ 80 psi